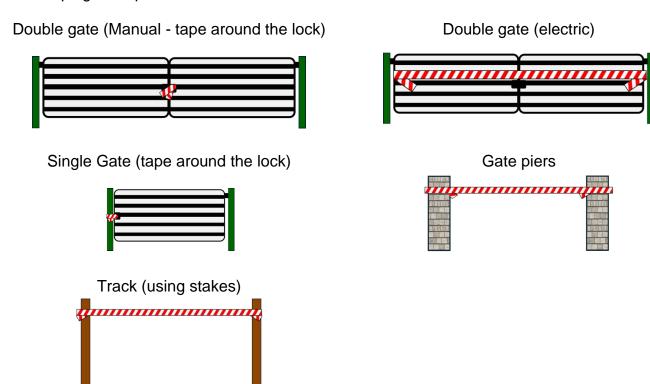

### **Gateways**

All gateways, paths, tracks and access to the rally route should be clearly taped with red/white tape. Appropriate warning signs (As per Stage Rally Safety Requirements) should be positioned approaching the route.

There may be more gates/paths/tracks that are not necessarily depicted in this setup book, but <u>all</u> will need the necessary signage and tape:-

Some taping examples:

All setup crews should consult the stage commander, if in doubt as to how the gate/track should be taped and which signs to use.

This guide does not show everything required, however you should tape all gates, pathways & driveways throughout and use appropriate signage where necessary.

| Post | Miles |       | Information | Predicted |
|------|-------|-------|-------------|-----------|
| No.  | Total | Inter | illormation | Marshals  |