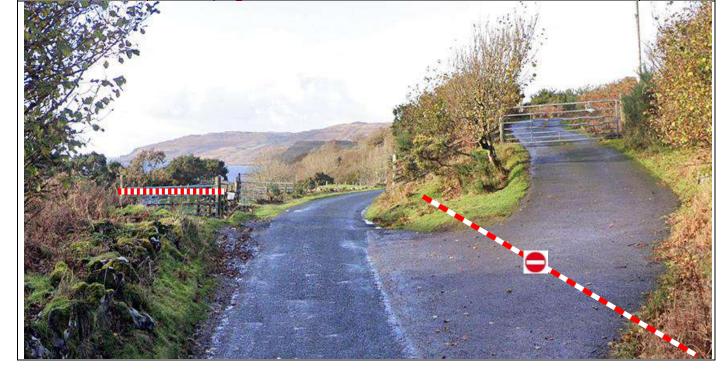

There may be more gates/paths/tracks that are not necessarily depicted in this setup book, but <u>all</u> will need the necessary signage and tape:-

Some taping examples:

All setup crews should consult the stage commander, if in doubt as to how the gate/track should be taped and which signs to use.

This guide does not show everything required, however you should tape all gates, pathways & driveways throughout and use appropriate signage where necessary.

| Post | Miles |       | Information | Predicted |
|------|-------|-------|-------------|-----------|
| No.  | Total | Inter | illormation | Marshals  |