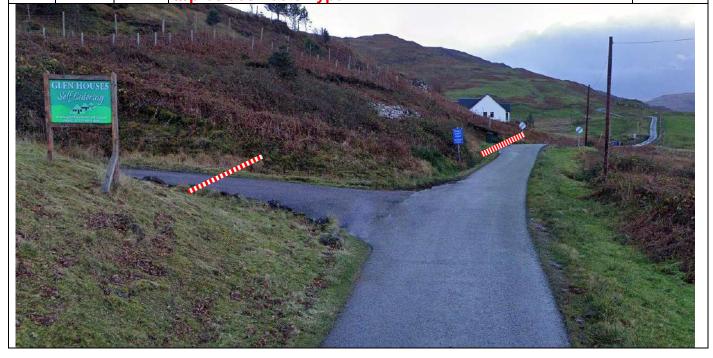

15.67 0.19 Tape entrances L and R

15.86 0.19 Glen Houses – tape two entrances on L ///presides.hosts.hype

| Post | Miles |       | Information | Predicted |
|------|-------|-------|-------------|-----------|
| No.  | Total | Inter | mormation   | Marshals  |