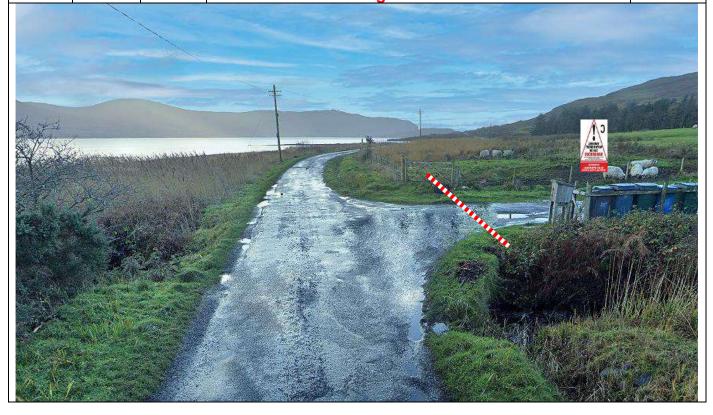

Tape farm entrance on R and gateways on L and R after 5.57 80.0 entrance.

**P6** 

5.79 0.22

Ulva School mid point Rescue/Recovery and Radio Vehicles behind tape on L.

Radio warning board with junction number 100m before