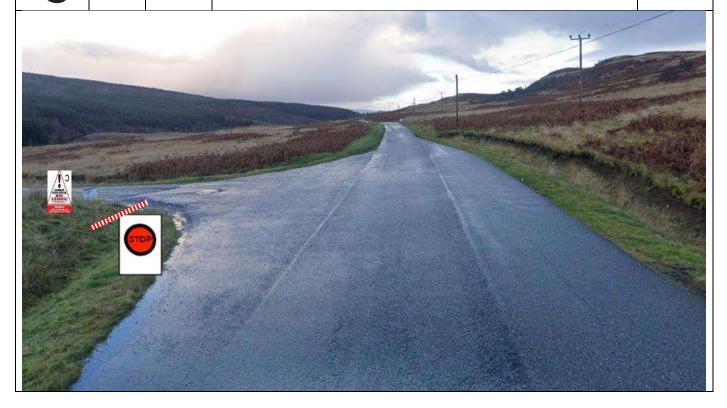

**PM 4** 

| Post | Miles |       | Information | Predicted |
|------|-------|-------|-------------|-----------|
| No.  | Total | Inter | Information | Marshals  |

Road Closure Aros Bridge ///eyelash.elevate.footballers