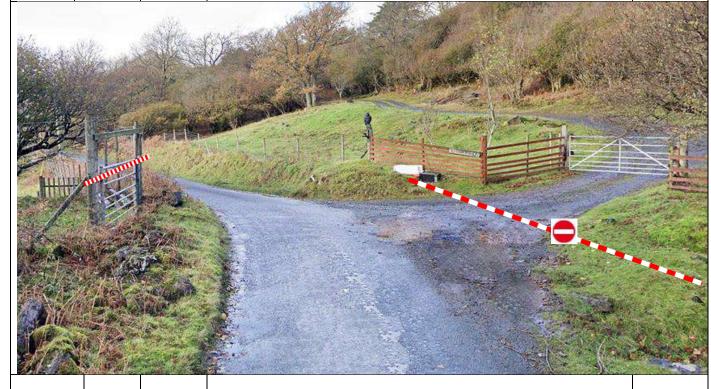

There may be more gates/paths/tracks that are not necessarily depicted in this setup book, but <u>all</u> will need the necessary signage and tape:-

Some taping examples:

All setup crews should consult the stage commander, if in doubt as to how the gate/track should be taped and which signs to use.

This guide does not show everything required, however you should tape all gates, pathways & driveways throughout and use appropriate signage where necessary.

| Post | Miles |       | Information | Predicted |
|------|-------|-------|-------------|-----------|
| No.  | Total | Inter | illormation | Marshals  |