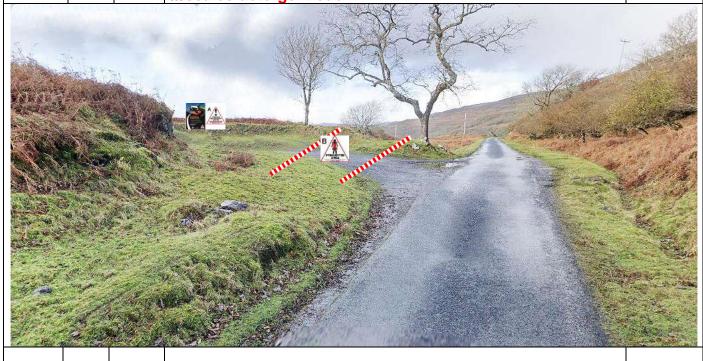

## Dervaig Church Yellow/black tape detail

Notice B in front of yellow/black tape, in front of wall. Notice A and SC in spectator area. Red/white tape on stakes/sign poles in front of wall to exclude spectators from verge.

**Detail of spectator approach from Dervaig village**. Double box junction with notice B in box, on verge to L and R, tape across verge with green spectator arrows directing into church yard. Notice D on verge behind tape, notice C and SC on approach to gate and at beginning of churchyard wall 20m up road.