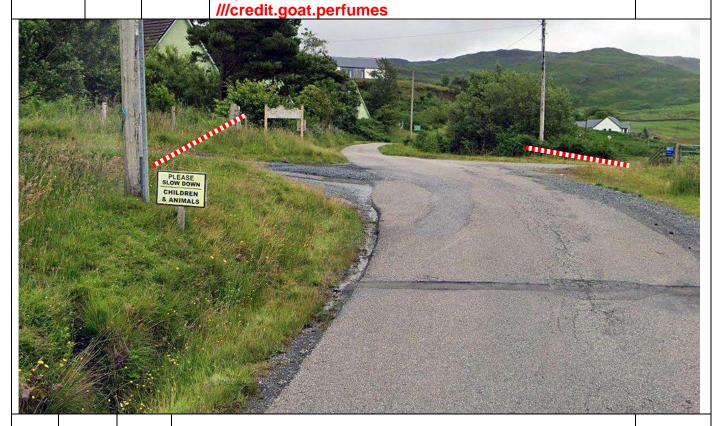

15.67 0.19 Tape entrances L and R

15.86 0.19 Glen Houses – tape two entrances on L ///presides.hosts.hype

| Post | Miles |       | Information | Predicted |
|------|-------|-------|-------------|-----------|
| No.  | Total | Inter | mormation   | Marshals  |