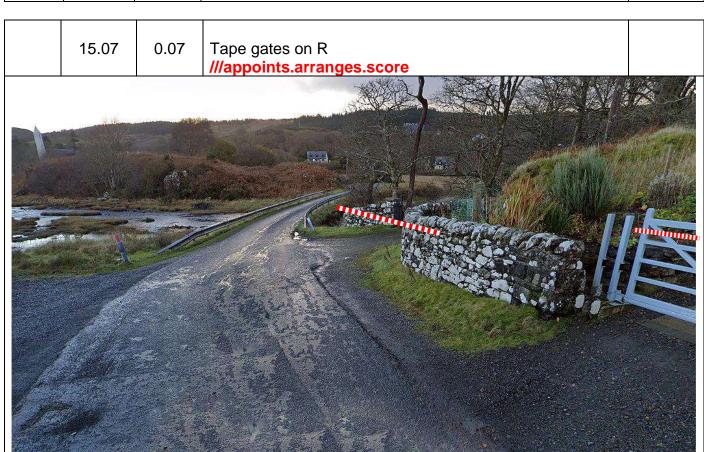

P10

14.09

Kengharair Tape Track on R and gateway on L. Notice B on R – notice C and SC on approach on track on R. Arrow 45 L. Warning arrow and post no 100m before.

///jungle.pokes.relatives

P11

14.84

0.75

Hill Road Junction Rescue/Recovery and Radio Point

Triple tape road on L, notice B as shown Arrow as shown – warning board, arrow and post no 100m before

///toasters.boxing.clots

PM 2

|      |       |       | , 55        |           |  |
|------|-------|-------|-------------|-----------|--|
| Post | Miles |       | Information | Predicted |  |
| No.  | Total | Inter | iniormation | Marshals  |  |