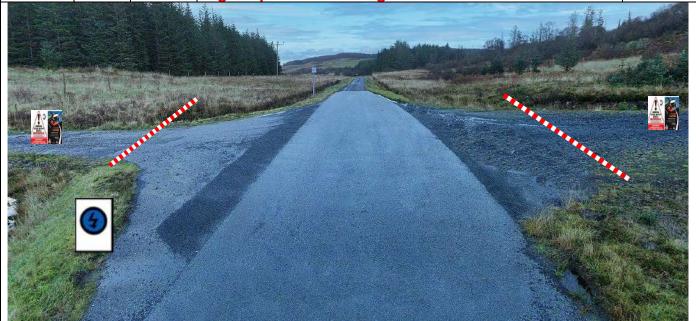

10.52 0.25

Park rescue and recovery vehicles for P8 in track on R. Tape track entrance – notice C facing approaching traffic. Tape house gates both sides.

///incursion.punchy.trudges

Р8

4

10.56 0.04

**Torloisk** – Tape gate on L (park radio car here). Double box junction ahead – notice B behind first tape, and notice C facing approaching traffic. Chevron as shown – cone/stakes required.

Warning arrow and junction number 100m before.

///bluffing.vocals.counters

| Post | Miles |       | Information | Predicted |
|------|-------|-------|-------------|-----------|
| No.  | Total | Inter | Information | Marshals  |