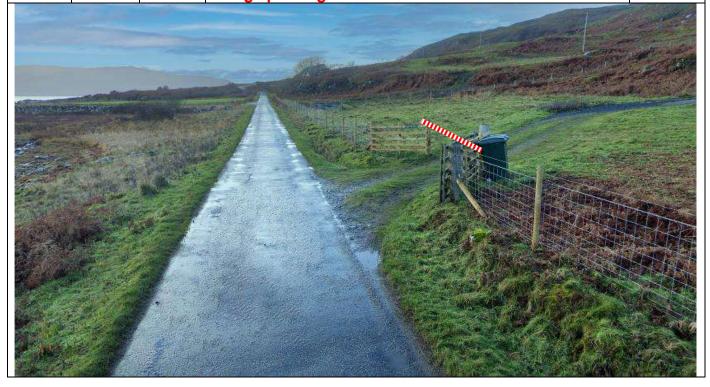

| Post | Miles |       | Information | Predicted |
|------|-------|-------|-------------|-----------|
| No.  | Total | Inter | Information | Marshals  |

0.07 0.07 Tape Opening on L
///stint.alarming.airtime

| Post | Miles |       | Information | Predicted |
|------|-------|-------|-------------|-----------|
| No.  | Total | Inter | Information | Marshals  |

0.27 Tape driveway on R

0.57 0.3 Tape gate on R
///reserves.expand.crumples