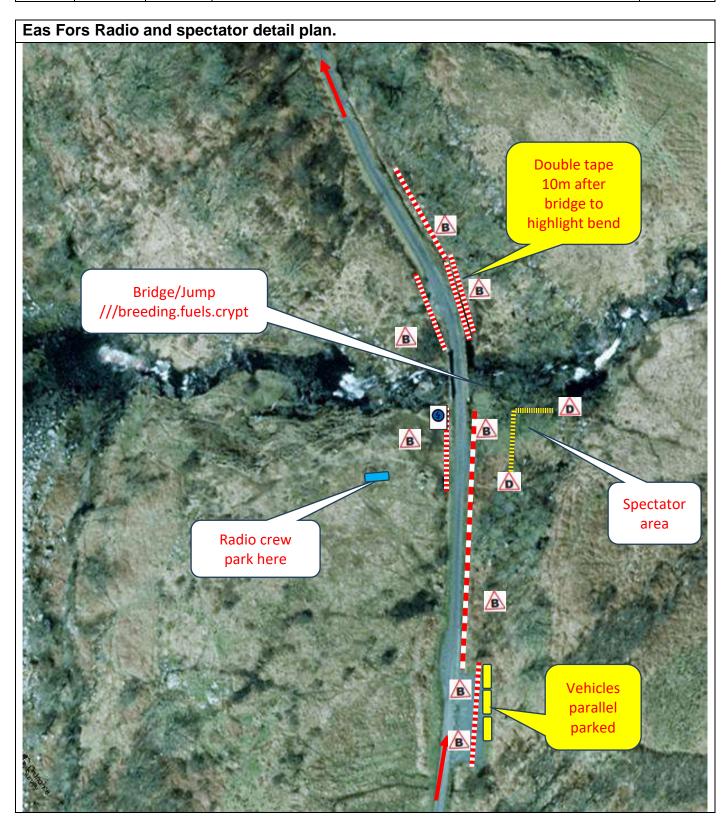

| P7       |      |      | Eas Fors - radio vehicle to park as shown in aerial view. Radio board as shown. Radio ahead and post number 100m before.  4x4 required - reverse with caution. Spectators will be present. Yellow/black tape small area 10m back on slope to L behind trees. Notice A and SC inside, D to ends.                                                                                                                                   |      |
|----------|------|------|-----------------------------------------------------------------------------------------------------------------------------------------------------------------------------------------------------------------------------------------------------------------------------------------------------------------------------------------------------------------------------------------------------------------------------------|------|
| <b>③</b> | 7.46 | 0.27 | Tape from 30m after bridge to parking area – tape across parking area 5m back from road – notice B in front (cones required).  Double tape section on R after bridge to highlight bend.  Notice Bs as shown in overview diagram.  Any vehicles must be parked at extreme rear of parking area as shown in aerial view. No other parking near the jump – direct others to viewpoint parking 400m ahead.  ///mainframe.deeply.craft | PM 2 |