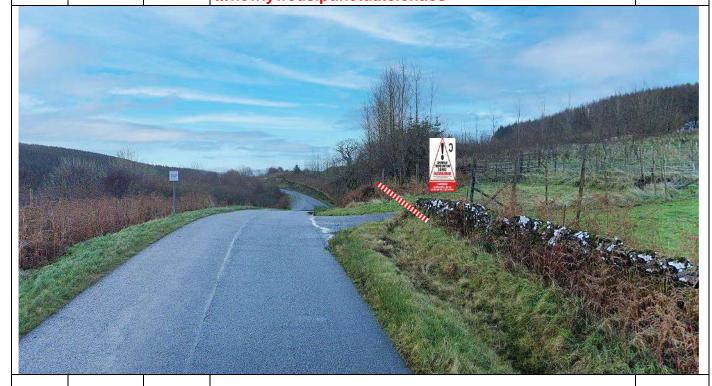

**Gruline Crossroads** - Road closure sign as shown. Warnng signs 200m in each direction on approach. **///oils.proven.abstracts** 

Arrival – park in driveway on L Notice C and SC ///dressings.socialite.conveys