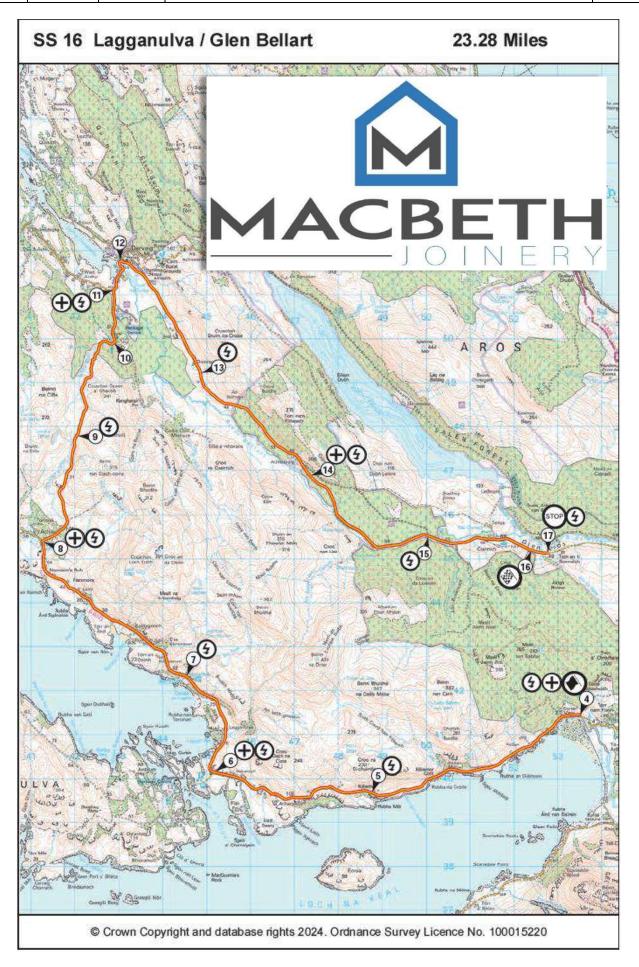

| Post | Miles |       | Information | Predicted |
|------|-------|-------|-------------|-----------|
| No.  | Total | Inter | Information | Marshals  |

Beatsons Mull Rally 2024 - SS16 Macbeth Joinery Lagganulva Glen Bellart Setup