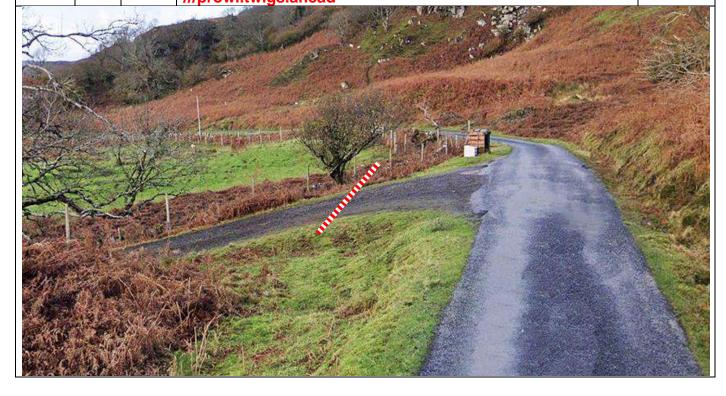

CazzieMarc Viewpoint

7.66

0.2

Double tape opening on L, Notice A and SC in parking area. Notice B between tapes.

///scales.detergent.such

7.86 0.2 Tape driveway on L. ///prowl.twigs.ahead

| Post | Miles |       | Information | Predicted |
|------|-------|-------|-------------|-----------|
| No.  | Total | Inter | illormation | Marshals  |