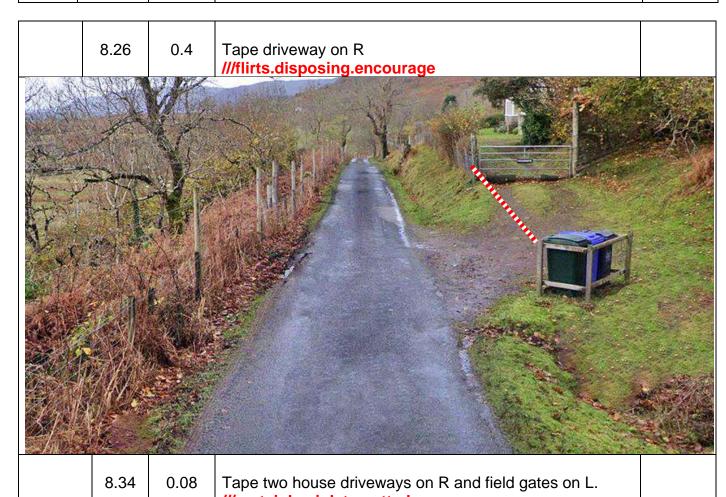

| Post | Miles |       | Information | Predicted | ì |
|------|-------|-------|-------------|-----------|---|
| No.  | Total | Inter | information | Marshals  | 1 |

8.54 O.2 Dalmaclare - Tape frontage of house on R, Tape field gate on L

///camps.topped.workroom

8.64 0.1 Tape driveway on R ///important.warnings.prove

| Post | Miles |       | Information | Predicted |
|------|-------|-------|-------------|-----------|
| No.  | Total | Inter | Information | Marshals  |