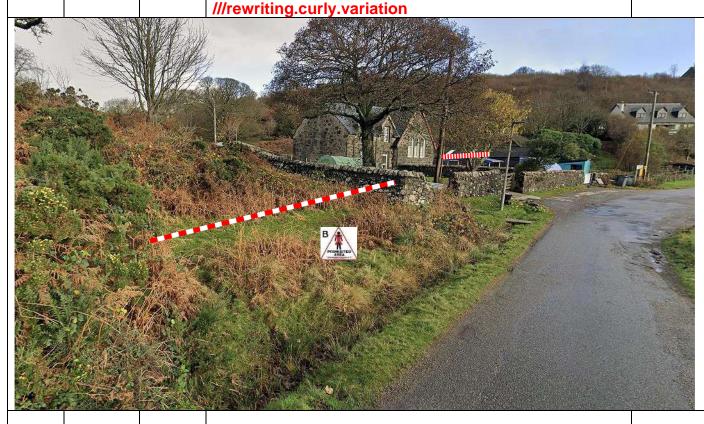

## Dervaig Church Yellow/black tape detail

Notice B in front of yellow/black tape, in front of wall. Notice A and SC in spectator area. Red/white tape on stakes/sign poles in front of wall to exclude spectators from verge.

**Detail of spectator approach from Dervaig village**. Double box junction with notice B in box, on verge to L and R, tape across verge with green spectator arrows directing into church yard. Notice D on verge behind tape, notice C and SC on approach to gate and at beginning of churchyard wall 20m up road.

///monk.shade.education

| Post | Miles |       | Information | Predicted |
|------|-------|-------|-------------|-----------|
| No.  | Total | Inter | information | Marshals  |

15.37 0.05

Gap next to Churchyard
Tape gap on L – Notice B in front