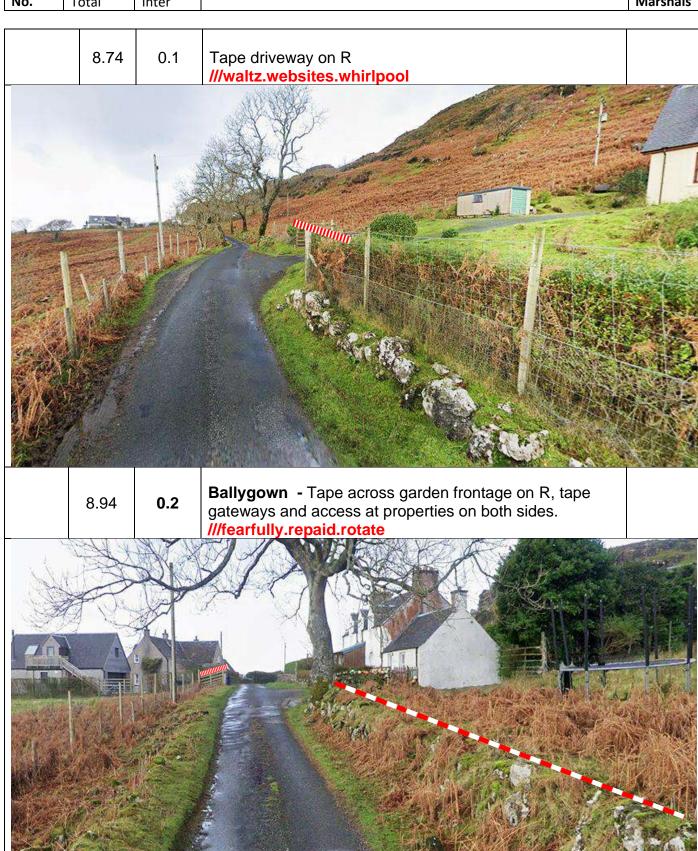

| Post | Miles |       | Information | Predicted |
|------|-------|-------|-------------|-----------|
| No.  | Total | Inter | Information | Marshals  |

0.07 0.07 Tape Opening on L
///stint.alarming.airtime

| Post | Miles |       | Information | Predicted |
|------|-------|-------|-------------|-----------|
| No.  | Total | Inter | Information | Marshals  |

0.27 Tape driveway on R

0.57 0.3 Tape gate on R
///reserves.expand.crumples