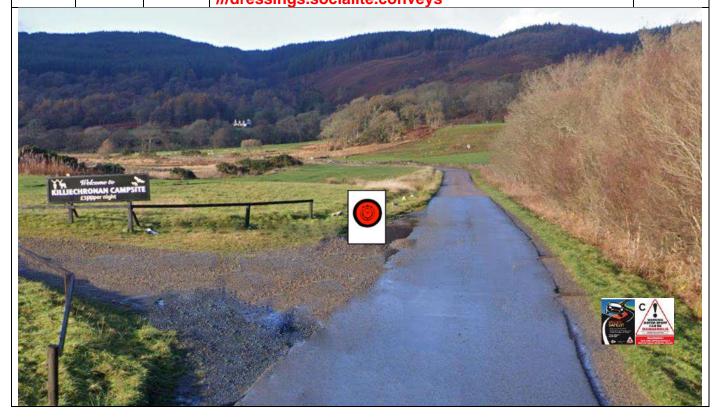

**Gruline Crossroads** - Road closure sign as shown. Warnng signs 200m in each direction on approach. **///oils.proven.abstracts** 

Arrival – park in driveway on L Notice C and SC ///dressings.socialite.conveys