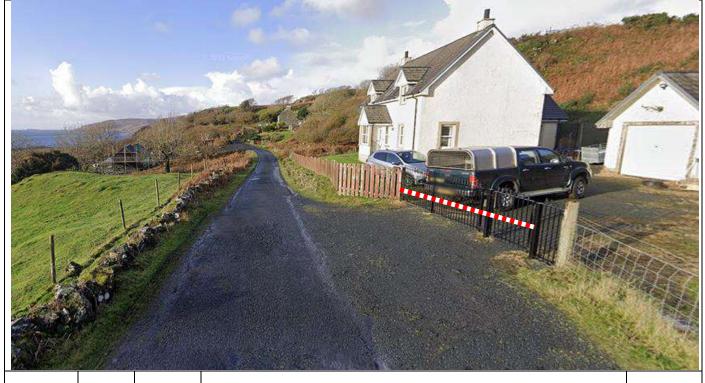

**Gruline Crossroads** - Road closure sign as shown. Warnng signs 200m in each direction on approach. **///oils.proven.abstracts** 

Arrival – park in driveway on L Notice C and SC ///dressings.socialite.conveys