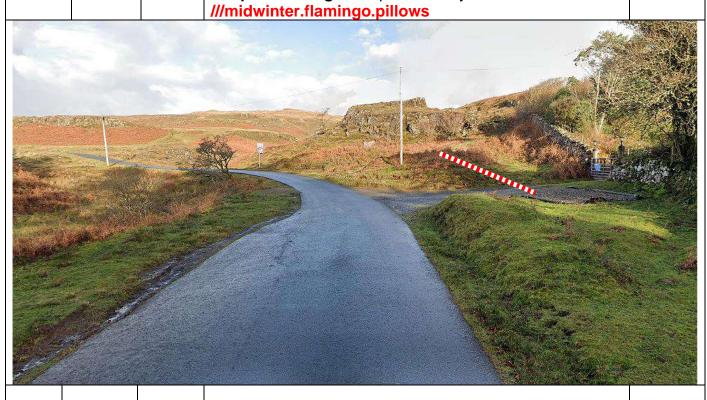

11.06 0.5 **Keeper's Cottage –** Tape Driveway on R

P9

12.42 1.36

**Hill Road Mid Point** 

Park on R – radio board only – advance board 100m before with Post no.

///punctuate.plates.ahead

**PM 1** 

| Post | Miles |       | Information | Predicted |
|------|-------|-------|-------------|-----------|
| No.  | Total | Inter | information | Marshals  |