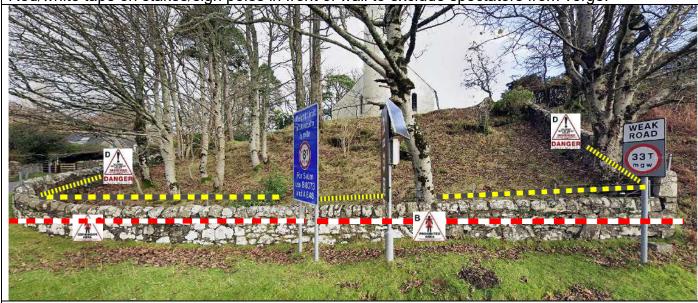

| P7       |      |      | Eas Fors - radio vehicle to park as shown in aerial view. Radio board as shown. Radio ahead and post number 100m before.  4x4 required - reverse with caution. Spectators will be present. Yellow/black tape small area 10m back on slope to L behind trees. Notice A and SC inside, D to ends.                                                                                                                                   |      |
|----------|------|------|-----------------------------------------------------------------------------------------------------------------------------------------------------------------------------------------------------------------------------------------------------------------------------------------------------------------------------------------------------------------------------------------------------------------------------------|------|
| <b>③</b> | 7.46 | 0.27 | Tape from 30m after bridge to parking area – tape across parking area 5m back from road – notice B in front (cones required).  Double tape section on R after bridge to highlight bend.  Notice Bs as shown in overview diagram.  Any vehicles must be parked at extreme rear of parking area as shown in aerial view. No other parking near the jump – direct others to viewpoint parking 400m ahead.  ///mainframe.deeply.craft | PM 2 |