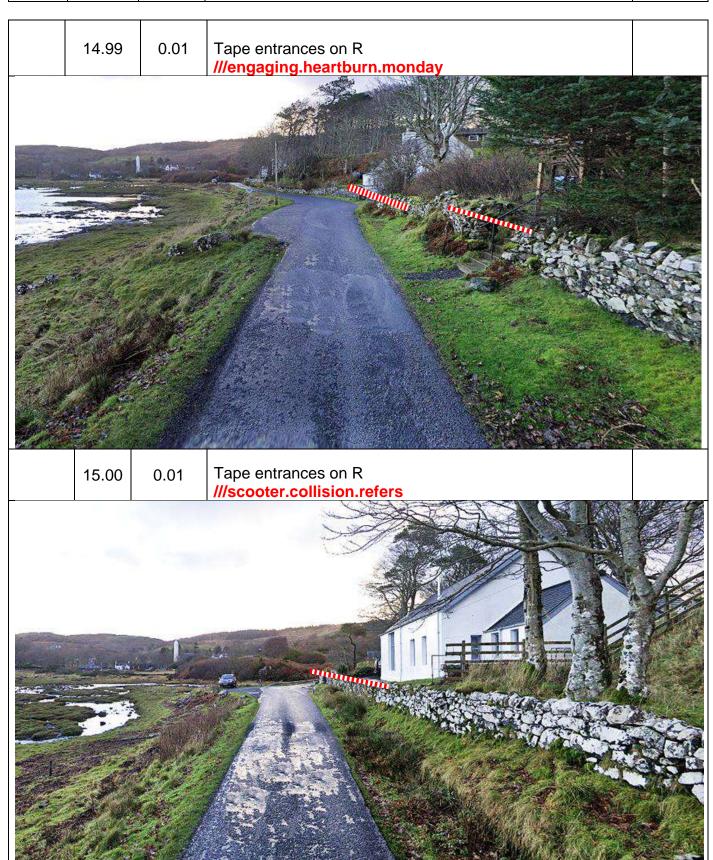

14.94 0.1 Tape opening on R ///quail.mistaking.wires

14.98 0.04 Tape entrances on R ///orbit.tulip.processes

| Post | Miles |       | Information | Predicted |
|------|-------|-------|-------------|-----------|
| No.  | Total | Inter | Information | Marshals  |