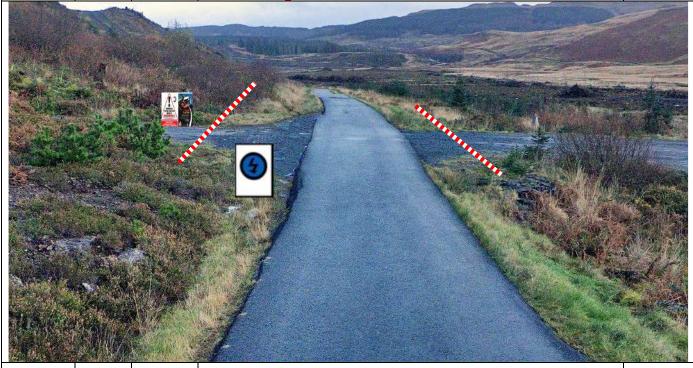

10.52 0.25

Park rescue and recovery vehicles for P8 in track on R. Tape track entrance – notice C facing approaching traffic. Tape house gates both sides.

///incursion.punchy.trudges

Р8

4

10.56 0.04

**Torloisk** – Tape gate on L (park radio car here). Double box junction ahead – notice B behind first tape, and notice C facing approaching traffic. Chevron as shown – cone/stakes required.

Warning arrow and junction number 100m before.

///bluffing.vocals.counters

| Post | Miles |       | Information | Predicted |
|------|-------|-------|-------------|-----------|
| No.  | Total | Inter | Information | Marshals  |