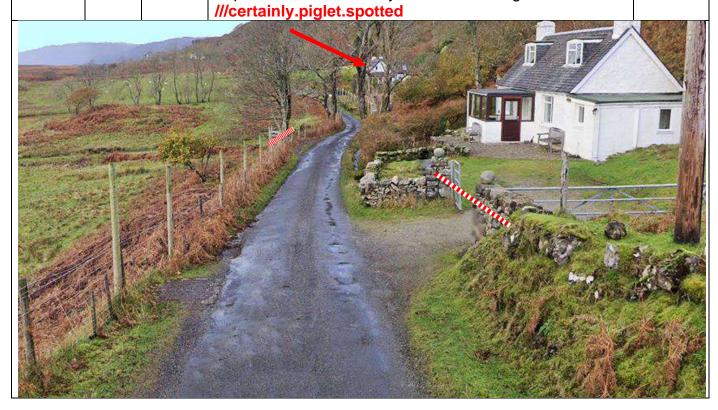

9.68 0.04 Tape driveway on R and driveway on L 30m further on tape driveway on L and gateway opposite on R.
///trails.etchings.stupidly

9.78 Tape frontage on both sides, two houses on R, caravan on L and wooden lodge on R.