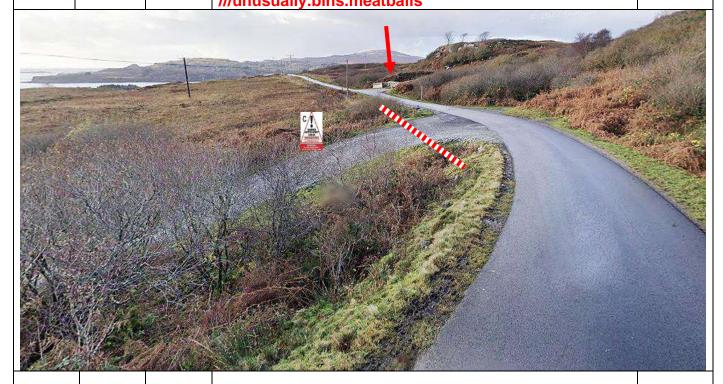

5.02 Tape track on L and gateway (arrowed) on R
Notice C facing outward behind tape
///unusually.bins.meatballs

5.22 Tape driveway on L. Tape gate on R. Tape entrance and entire frontage of new build houses on R ///vanished.kilts.intestine