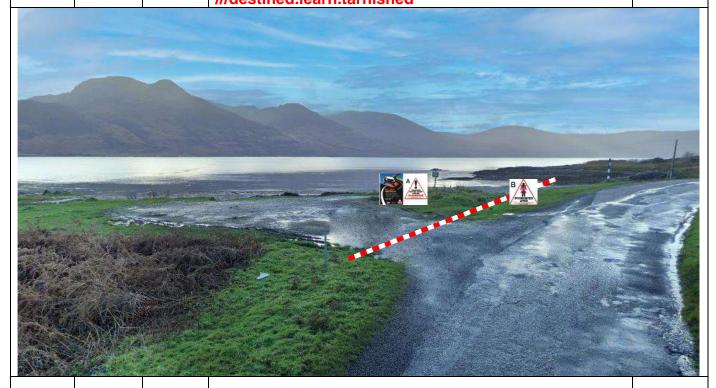

| Post | Miles |       | Information | Predicted |
|------|-------|-------|-------------|-----------|
| No.  | Total | Inter | illormation | Marshals  |

0.77 Viewing area – tape entire frontage.
Notice B in front, Notice A and SC behind
///destined.learn.tarnished