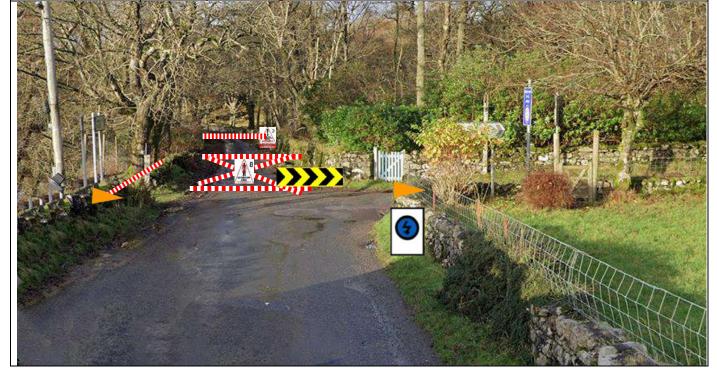

10.52 0.25

Park rescue and recovery vehicles for P8 in track on R. Tape track entrance – notice C facing approaching traffic. Tape house gates both sides.

///incursion.punchy.trudges

Р8

4

10.56 0.04

**Torloisk** – Tape gate on L (park radio car here). Double box junction ahead – notice B behind first tape, and notice C facing approaching traffic. Chevron as shown – cone/stakes required.

Warning arrow and junction number 100m before.

///bluffing.vocals.counters

| Post | Miles |       | Information | Predicted |
|------|-------|-------|-------------|-----------|
| No.  | Total | Inter | Information | Marshals  |