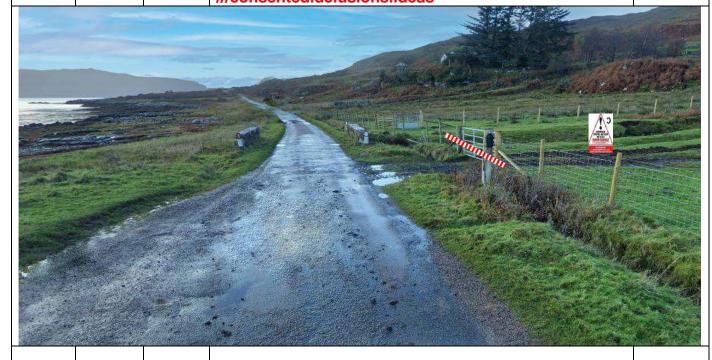

**Gruline Crossroads** - Road closure sign as shown. Warnng signs 200m in each direction on approach. **///oils.proven.abstracts** 

Arrival – park in driveway on L Notice C and SC ///dressings.socialite.conveys

| Post | Miles |       | Information | Predicted |
|------|-------|-------|-------------|-----------|
| No.  | Total | Inter | Information | Marshals  |

0.07 0.07 Tape Opening on L
///stint.alarming.airtime