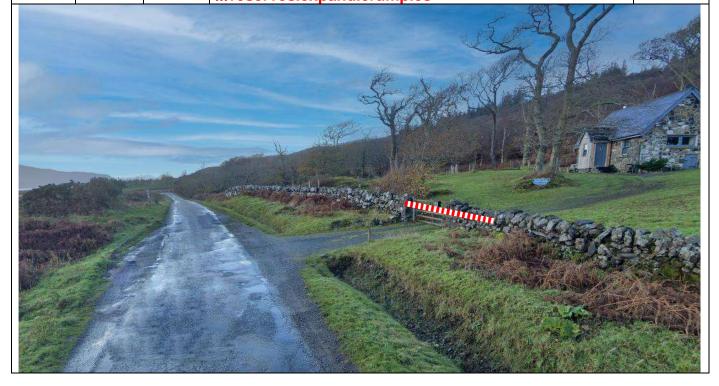

Tape farm entrance on R and gateways on L and R after 5.57 80.0 entrance.

**P6** 

5.79 0.22

Ulva School mid point Rescue/Recovery and Radio Vehicles behind tape on L.

Radio warning board with junction number 100m before