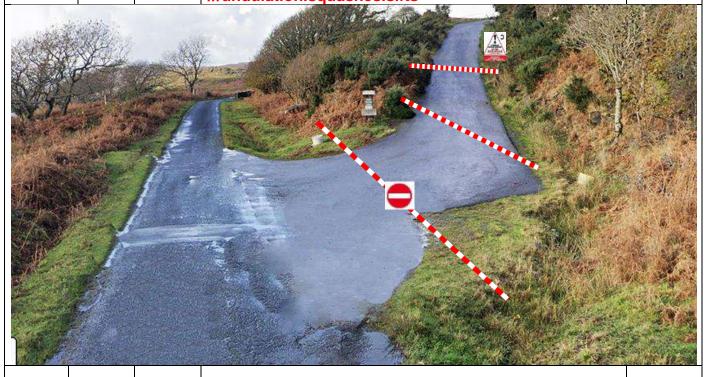

10.52 0.25

Park rescue and recovery vehicles for P8 in track on R. Tape track entrance – notice C facing approaching traffic. Tape house gates both sides.

///incursion.punchy.trudges

Р8

4

10.56 0.04

**Torloisk** – Tape gate on L (park radio car here). Double box junction ahead – notice B behind first tape, and notice C facing approaching traffic. Chevron as shown – cone/stakes required.

Warning arrow and junction number 100m before.

///bluffing.vocals.counters

| Post | Miles |       | Information | Predicted |
|------|-------|-------|-------------|-----------|
| No.  | Total | Inter | Information | Marshals  |