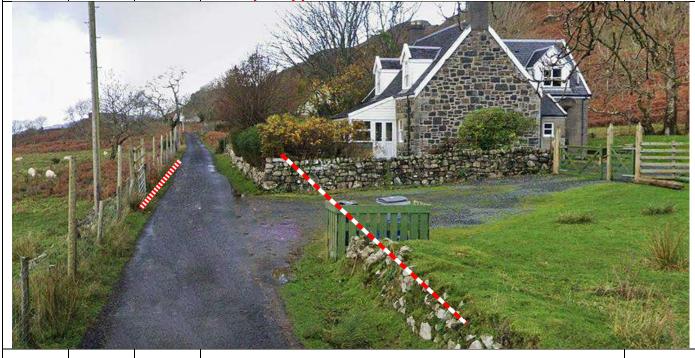

9.68 0.04 Tape driveway on R and driveway on L 30m further on tape driveway on L and gateway opposite on R.
///trails.etchings.stupidly

9.78 Tape frontage on both sides, two houses on R, caravan on L and wooden lodge on R.

| Post | Miles |       | Information | Predicted |
|------|-------|-------|-------------|-----------|
| No.  | Total | Inter | information | Marshals  |

10.02 0.24

Triple tape across driveway on right with no entry sign – cone(s) required. Notice C facing up driveway.