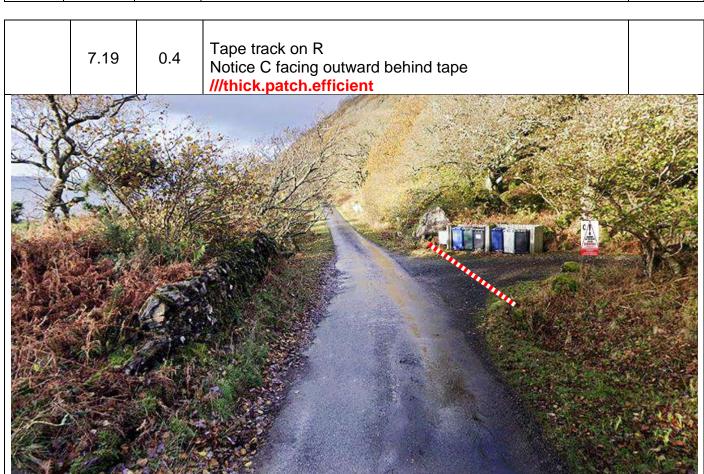

1.17 0.1 Tape track on R ///cage.probing.necklaces

| Post | Miles |       | Information  | Predicted |  |
|------|-------|-------|--------------|-----------|--|
| No.  | Total | Inter | illiormation | Marshals  |  |