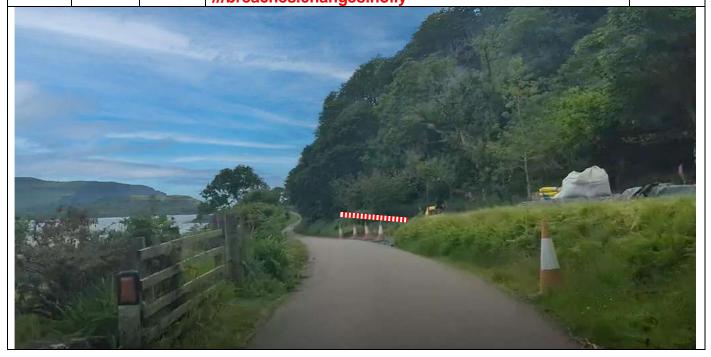

3.79 0.5 Tape Track on R – notice C facing out
///explains.stale.cavalier

3.89 0.1 Tape openings and personal gates both sides. ///anyway.defaults.secure

| Post | Miles |       | Information | Predicted |
|------|-------|-------|-------------|-----------|
| No.  | Total | Inter | illormation | Marshals  |