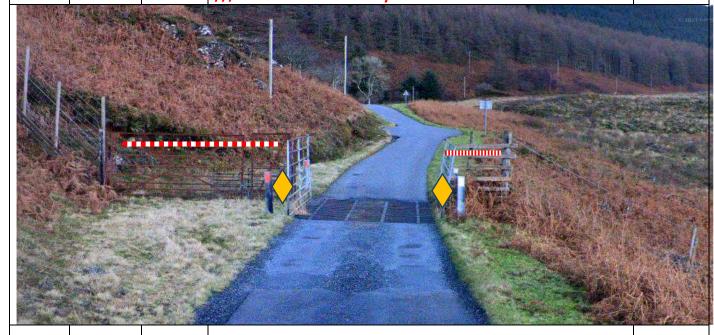

18.08

Tape Gate and add dayglo diamonds (cut down arrows) on posts to highlight

///elsewhere.micro.worry

1.2 19.28