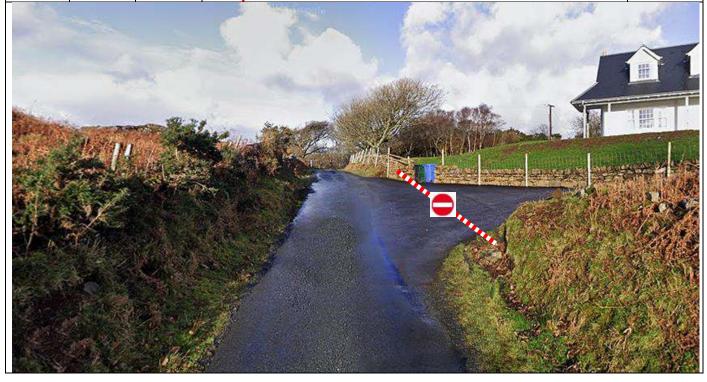

| Post | Miles |       | Information | Predicted |
|------|-------|-------|-------------|-----------|
| No.  | Total | Inter | Information | Marshals  |

9.44 0.5 Tape across entrance on R and gate on L. No entry board on R

///decorator.earmarked.outer

9.64 0.2

Tape driveway on R and gate on L . No Entry board in driveway – cone(s) required.

///guards.straws.submitted

| Post | Miles |       | Information | Predicted | 1 |
|------|-------|-------|-------------|-----------|---|
| No.  | Total | Inter | iniormation | Marshals  | l |