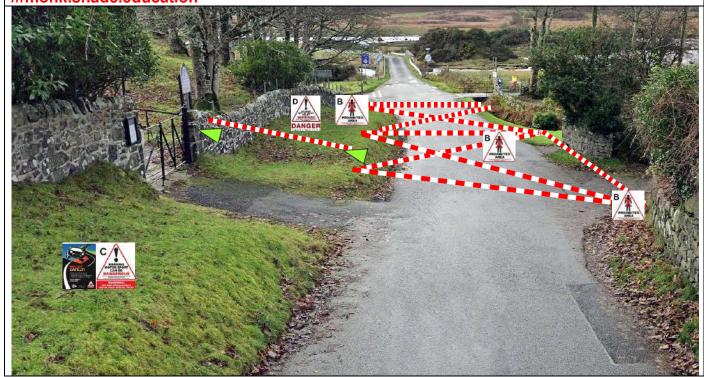

## Dervaig Church Yellow/black tape detail

Notice B in front of yellow/black tape, in front of wall. Notice A and SC in spectator area. Red/white tape on stakes/sign poles in front of wall to exclude spectators from verge.

**Detail of spectator approach from Dervaig village**. Double box junction with notice B in box, on verge to L and R, tape across verge with green spectator arrows directing into church yard. Notice D on verge behind tape, notice C and SC on approach to gate and at beginning of churchyard wall 20m up road.