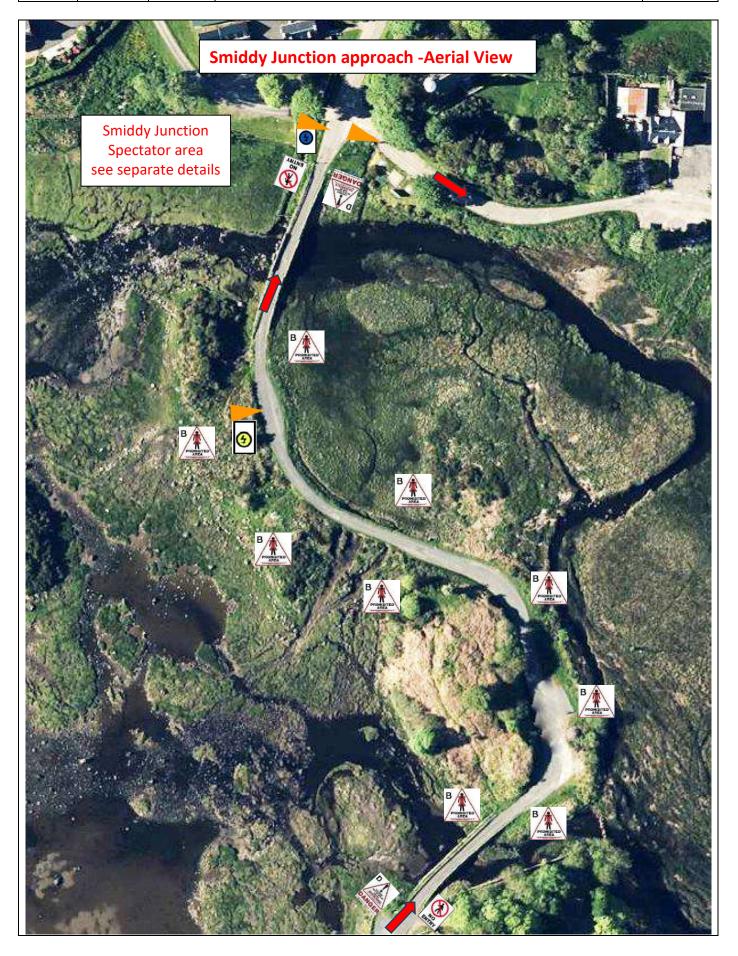

| Post | Miles |       | Information | Predicted | l |
|------|-------|-------|-------------|-----------|---|
| No.  | Total | Inter | Information | Marshals  | l |

| Post            | Miles |       | Information                                                                                                                                                                                                                                                                                                                                                                                                                                    |          |
|-----------------|-------|-------|------------------------------------------------------------------------------------------------------------------------------------------------------------------------------------------------------------------------------------------------------------------------------------------------------------------------------------------------------------------------------------------------------------------------------------------------|----------|
| No. Total Inter |       | Inter | Information                                                                                                                                                                                                                                                                                                                                                                                                                                    | Marshals |
| P12             | 15.32 | 0.25  | Smiddy Junction - Dervaig Spectators in churchyard behind yellow/black tape, behind church wall half way up the slope (see detail photo). Notice A and SC behind tape, notice B in front. Taped areas on L and R on approach – notice B in both. Double Box junction ahead (from church entrance to junction),notice B in box and to both sides. Chevron board on stakes into cones. Radio/ marshals park in track to L. ///beep.flute.library | PM 4     |
| ari impore      |       |       |                                                                                                                                                                                                                                                                                                                                                                                                                                                |          |
|                 |       |       |                                                                                                                                                                                                                                                                                                                                                                                                                                                |          |