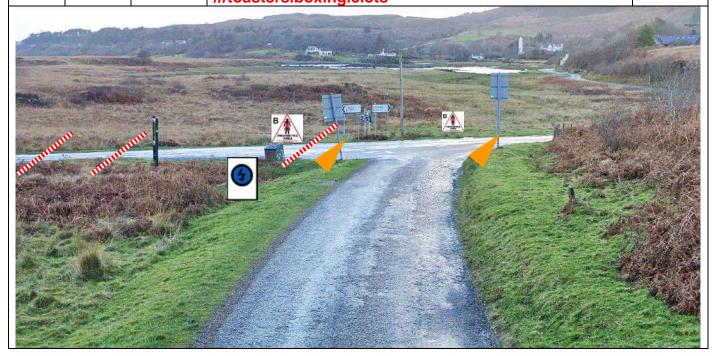

14.94 0.1 Tape opening on R ///quail.mistaking.wires

14.98 0.04 Tape entrances on R ///orbit.tulip.processes

| Post | Miles |       | Information | Predicted |
|------|-------|-------|-------------|-----------|
| No.  | Total | Inter | Information | Marshals  |