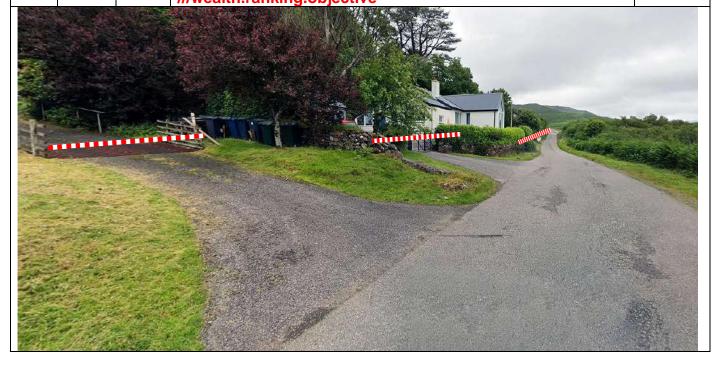

15.4 0.06 Tape 2 gates on L ///paper.flick.growl

15.48 0.08 Tape 3 entrances on L ///wealth.ranking.objective

| Post | Miles |       | Information | Predicted |
|------|-------|-------|-------------|-----------|
| No.  | Total | Inter | Information | Marshals  |