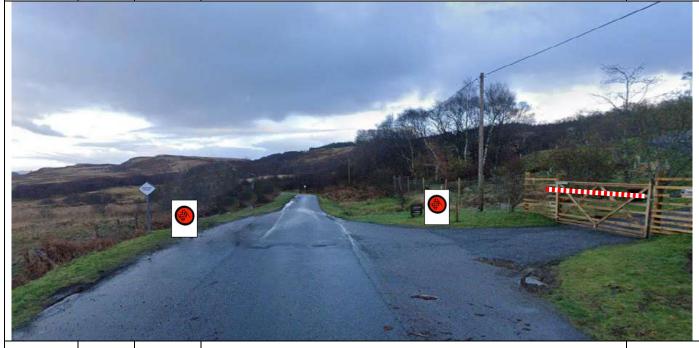

**Gruline Crossroads** - Road closure sign as shown. Warnng signs 200m in each direction on approach. **///oils.proven.abstracts** 

Arrival – park in driveway on L Notice C and SC ///dressings.socialite.conveys