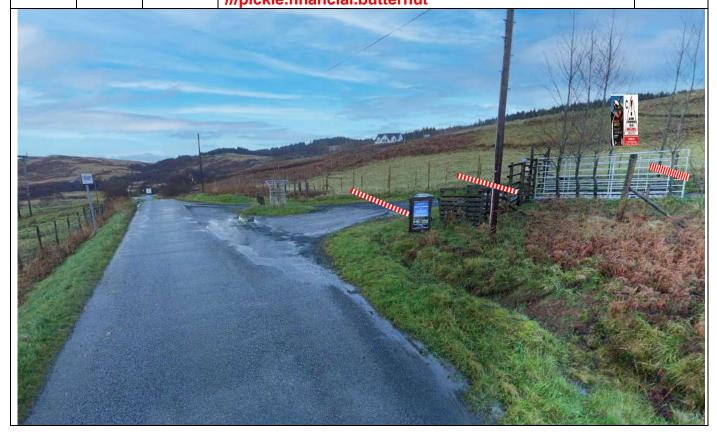

22.95 0.09 Tape off "quarry" area on R (about 70m) ///group.archduke.shut

23.15 Triple tape entrance to holiday park – notice C and SC on approach.

///pickle.financial.butternut

| Post | Miles |       | Information | Predicted |
|------|-------|-------|-------------|-----------|
| No.  | Total | Inter | Information | Marshals  |