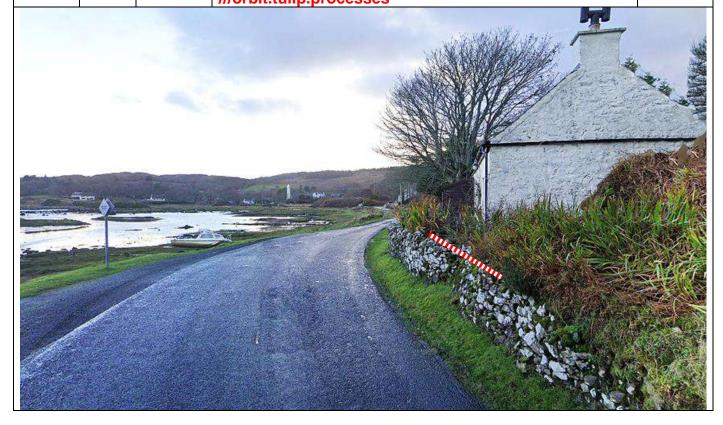

14.94 0.1 Tape opening on R ///quail.mistaking.wires

14.98 0.04 Tape entrances on R ///orbit.tulip.processes

| Post | Miles |       | Information | Predicted |
|------|-------|-------|-------------|-----------|
| No.  | Total | Inter | Information | Marshals  |