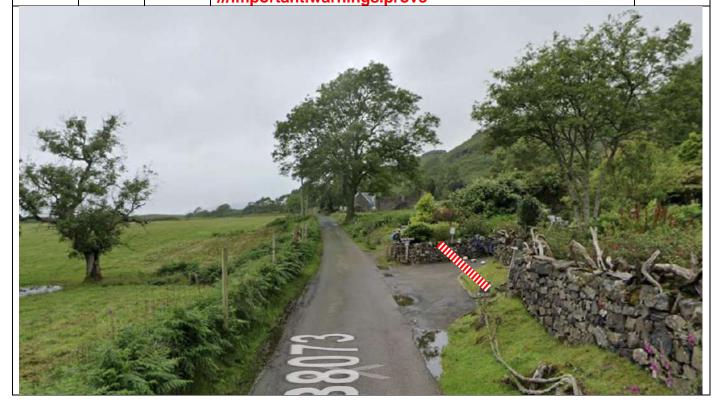

///camps.topped.workroom

8.64 0.1 Tape driveway on R ///important.warnings.prove

| Post | Miles |       | Information | Predicted |
|------|-------|-------|-------------|-----------|
| No.  | Total | Inter | Information | Marshals  |