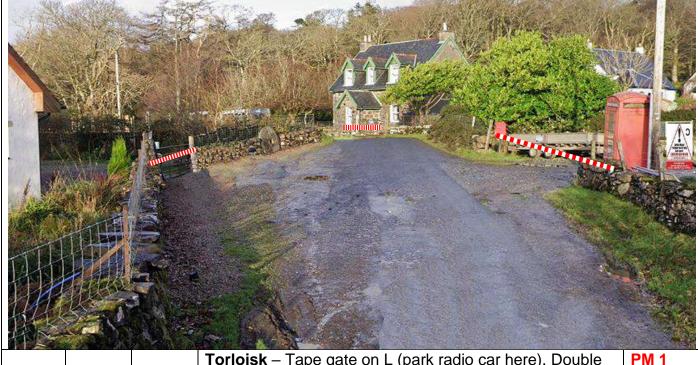

10.52 0.25

Park rescue and recovery vehicles for P8 in track on R. Tape track entrance – notice C facing approaching traffic. Tape house gates both sides.

///incursion.punchy.trudges

Р8

4

10.56 0.04

**Torloisk** – Tape gate on L (park radio car here). Double box junction ahead – notice B behind first tape, and notice C facing approaching traffic. Chevron as shown – cone/stakes required.

Warning arrow and junction number 100m before.

///bluffing.vocals.counters

| Post | Miles |       | Information | Predicted |
|------|-------|-------|-------------|-----------|
| No.  | Total | Inter | Information | Marshals  |