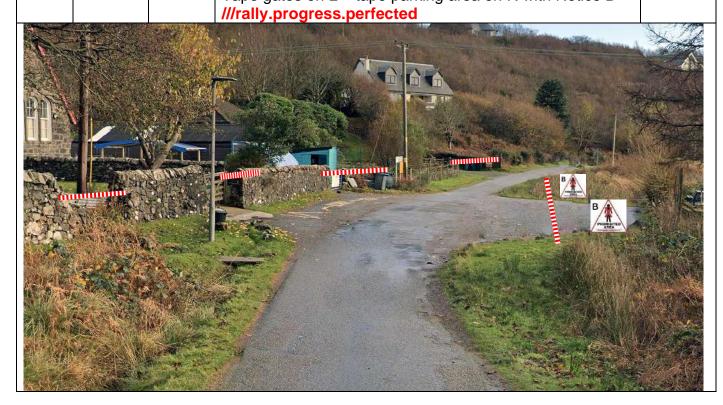

15.34 0.02

**Dervaig Primary School**Tape gates on L – tape parking area on R with Notice B

| Post | Miles |       | Information | Predicted |
|------|-------|-------|-------------|-----------|
| No.  | Total | Inter | Information | Marshals  |

15.4 0.06 Tape 2 gates on L ///paper.flick.growl

15.48 0.08 Tape 3 entrances on L ///wealth.ranking.objective

| Post | Miles |       | Information | Predicted |
|------|-------|-------|-------------|-----------|
| No.  | Total | Inter | Information | Marshals  |