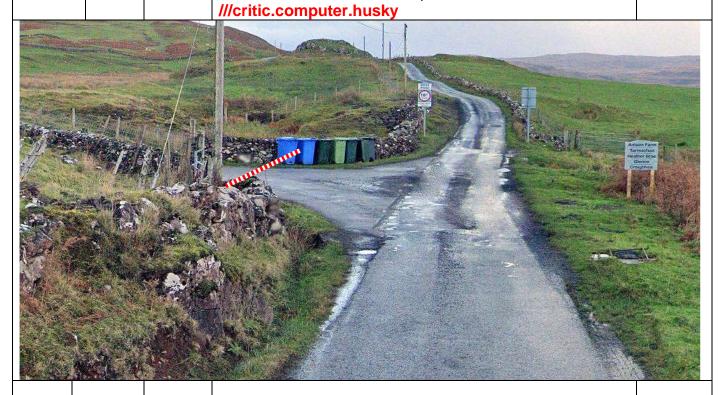

**Gruline Crossroads** - Road closure sign as shown. Warnng signs 200m in each direction on approach. **///oils.proven.abstracts** 

Arrival – park in driveway on L Notice C and SC ///dressings.socialite.conveys

| Post | Miles |       | Information | Predicted |
|------|-------|-------|-------------|-----------|
| No.  | Total | Inter | Information | Marshals  |

0.07 0.07 Tape Opening on L
///stint.alarming.airtime