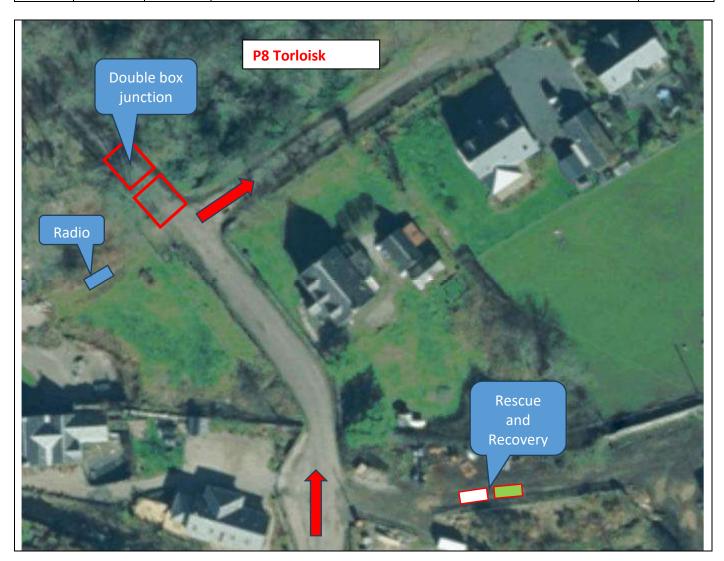

10.52 0.25

Park rescue and recovery vehicles for P8 in track on R. Tape track entrance – notice C facing approaching traffic. Tape house gates both sides.

///incursion.punchy.trudges

Р8

4

10.56 0.04

**Torloisk** – Tape gate on L (park radio car here). Double box junction ahead – notice B behind first tape, and notice C facing approaching traffic. Chevron as shown – cone/stakes required.

Warning arrow and junction number 100m before.

///bluffing.vocals.counters

| Post | Miles |       | Information | Predicted |
|------|-------|-------|-------------|-----------|
| No.  | Total | Inter | Information | Marshals  |