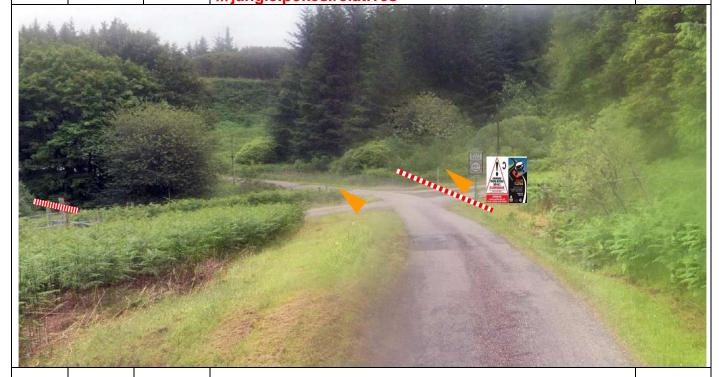

P10

14.09

Kengharair Tape Track on R and gateway on L. Notice B on R – notice C and SC on approach on track on R. Arrow 45 L. Warning arrow and post no 100m before.

///jungle.pokes.relatives

P11

14.84

0.75

Hill Road Junction Rescue/Recovery and Radio Point

Triple tape road on L, notice B as shown Arrow as shown – warning board, arrow and post no 100m before

///toasters.boxing.clots

PM 2

|      |       |       | , 55        |           |  |
|------|-------|-------|-------------|-----------|--|
| Post | Miles |       | Information | Predicted |  |
| No.  | Total | Inter | iniormation | Marshals  |  |